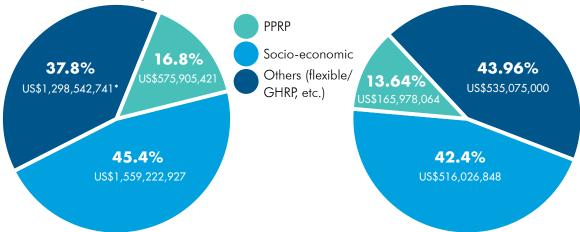

#### **TOTAL CONTRIBUTIONS**

## US\$3.43 BILLION

(US\$3,433,671,089) both delivered and committed, including:

#### TOTAL DELIVERED CONTRIBUTION

## **US\$ 1.217** BILLION

(US\$1,217,079,912) vs US\$2,216,591,177 committed. The total delivered contribution includes:

<sup>\*</sup> This includes a loan worth US\$500 million from the Asian Development Bank (ADB) and a loan of US\$750 million from the Asian Infrastructure Investment Bank (AIIB). As the donors have not yet provided a breakdown of these sums, they cannot be assigned to either the PPRP or socio-economic categories.

## DONOR CONTRIBUTIONS (US\$)

|                                                                                                                                                                                                                                                                                                                                                                                                                                                                                                                                                                                                                                                                                                                                                                                                                                                                                                                                                                                                                                                                                                                                                                                                                                                                                                                                                                                                                                                                                                                                                                                                                                                                                                                                                                                                                                                                                                                                                                                                                                                                                                                               | Donor*                                                           | Funds for the PPRP*<br>(including 'flexible' and<br>Pillar 9 funds) | Socio-<br>economic<br>funds | Other funds   | Total         | Notes                                                                                                                                                                                                                                                                               |
|-------------------------------------------------------------------------------------------------------------------------------------------------------------------------------------------------------------------------------------------------------------------------------------------------------------------------------------------------------------------------------------------------------------------------------------------------------------------------------------------------------------------------------------------------------------------------------------------------------------------------------------------------------------------------------------------------------------------------------------------------------------------------------------------------------------------------------------------------------------------------------------------------------------------------------------------------------------------------------------------------------------------------------------------------------------------------------------------------------------------------------------------------------------------------------------------------------------------------------------------------------------------------------------------------------------------------------------------------------------------------------------------------------------------------------------------------------------------------------------------------------------------------------------------------------------------------------------------------------------------------------------------------------------------------------------------------------------------------------------------------------------------------------------------------------------------------------------------------------------------------------------------------------------------------------------------------------------------------------------------------------------------------------------------------------------------------------------------------------------------------------|------------------------------------------------------------------|---------------------------------------------------------------------|-----------------------------|---------------|---------------|-------------------------------------------------------------------------------------------------------------------------------------------------------------------------------------------------------------------------------------------------------------------------------------|
| 1                                                                                                                                                                                                                                                                                                                                                                                                                                                                                                                                                                                                                                                                                                                                                                                                                                                                                                                                                                                                                                                                                                                                                                                                                                                                                                                                                                                                                                                                                                                                                                                                                                                                                                                                                                                                                                                                                                                                                                                                                                                                                                                             | World Bank                                                       | 198,500,000                                                         | 1,278,000,000               | -             | 1,476,500,000 | This includes US\$500 million under Securing Human Investments to Foster Transformation (SHIFT) and a US\$500 million loan/credit under Resilient Institutions for Sustainable Economy (RISE).                                                                                      |
| 2 ADB                                                                                                                                                                                                                                                                                                                                                                                                                                                                                                                                                                                                                                                                                                                                                                                                                                                                                                                                                                                                                                                                                                                                                                                                                                                                                                                                                                                                                                                                                                                                                                                                                                                                                                                                                                                                                                                                                                                                                                                                                                                                                                                         | Asian Development Bank (ADB)                                     | 137,280,765                                                         | 200,000,000                 | 500,000,000   | 837,280,765   | US\$500 million is a loan for the COVID-19 Active Response and Expenditure Support Programme (CARES). Its scope includes health care interventions and socio-economic support.                                                                                                      |
| 3 <b>AIB</b>                                                                                                                                                                                                                                                                                                                                                                                                                                                                                                                                                                                                                                                                                                                                                                                                                                                                                                                                                                                                                                                                                                                                                                                                                                                                                                                                                                                                                                                                                                                                                                                                                                                                                                                                                                                                                                                                                                                                                                                                                                                                                                                  | Asian Infrastructure Investment<br>Bank (AIIB)                   | -                                                                   | -                           | 750,000,000   | 750,000,000   | This includes a loan of US\$500 million to the Government of Pakistan's Ministry of Finance under the COVID-19 Active Response and Expenditure Support programme, as well as a loan of US\$250 million to prevent long-term damage to productive capacity, including human capital. |
| 4                                                                                                                                                                                                                                                                                                                                                                                                                                                                                                                                                                                                                                                                                                                                                                                                                                                                                                                                                                                                                                                                                                                                                                                                                                                                                                                                                                                                                                                                                                                                                                                                                                                                                                                                                                                                                                                                                                                                                                                                                                                                                                                             | European Union                                                   | 19,141,277                                                          | 68,277,102                  | 35,193,155    | 122,611,534   |                                                                                                                                                                                                                                                                                     |
| 5 ISDB and Italy I class to be the stand of | Islamic Development Bank                                         | 70,211,876                                                          | -                           | -             | 70,211,876    |                                                                                                                                                                                                                                                                                     |
| 6                                                                                                                                                                                                                                                                                                                                                                                                                                                                                                                                                                                                                                                                                                                                                                                                                                                                                                                                                                                                                                                                                                                                                                                                                                                                                                                                                                                                                                                                                                                                                                                                                                                                                                                                                                                                                                                                                                                                                                                                                                                                                                                             | European Commission (DG ECHO)                                    | 48,215,342                                                          | -                           | -             | 48,215,342    |                                                                                                                                                                                                                                                                                     |
| 7                                                                                                                                                                                                                                                                                                                                                                                                                                                                                                                                                                                                                                                                                                                                                                                                                                                                                                                                                                                                                                                                                                                                                                                                                                                                                                                                                                                                                                                                                                                                                                                                                                                                                                                                                                                                                                                                                                                                                                                                                                                                                                                             | Government of France                                             | 47,311,160                                                          | 0                           | 0             | 47,311,160    |                                                                                                                                                                                                                                                                                     |
| 8                                                                                                                                                                                                                                                                                                                                                                                                                                                                                                                                                                                                                                                                                                                                                                                                                                                                                                                                                                                                                                                                                                                                                                                                                                                                                                                                                                                                                                                                                                                                                                                                                                                                                                                                                                                                                                                                                                                                                                                                                                                                                                                             | Government of the United States of America                       | 17,599,130                                                          | 7,000,000                   | -             | 24,599,130    |                                                                                                                                                                                                                                                                                     |
| 9                                                                                                                                                                                                                                                                                                                                                                                                                                                                                                                                                                                                                                                                                                                                                                                                                                                                                                                                                                                                                                                                                                                                                                                                                                                                                                                                                                                                                                                                                                                                                                                                                                                                                                                                                                                                                                                                                                                                                                                                                                                                                                                             | Government of Germany                                            | -                                                                   | 5,945,825                   | 10,958,255    | 16,904,080    | Flexible funding (PPRP and socio-economic) is listed under 'other', as are some funds for the Global Humanitarian Response Plan. A breakdown of PPRP and socio-economic funding is not provided.                                                                                    |
| 10                                                                                                                                                                                                                                                                                                                                                                                                                                                                                                                                                                                                                                                                                                                                                                                                                                                                                                                                                                                                                                                                                                                                                                                                                                                                                                                                                                                                                                                                                                                                                                                                                                                                                                                                                                                                                                                                                                                                                                                                                                                                                                                            | Government of Japan                                              | 16,776,155                                                          | -                           | -             | 16,776,155    |                                                                                                                                                                                                                                                                                     |
| Department for International Development                                                                                                                                                                                                                                                                                                                                                                                                                                                                                                                                                                                                                                                                                                                                                                                                                                                                                                                                                                                                                                                                                                                                                                                                                                                                                                                                                                                                                                                                                                                                                                                                                                                                                                                                                                                                                                                                                                                                                                                                                                                                                      | United Kingdom's Department for International Development (DFID) | 6,035,757                                                           | -                           | -             | 6,035,757     |                                                                                                                                                                                                                                                                                     |
| 12 <b>Gavi</b>                                                                                                                                                                                                                                                                                                                                                                                                                                                                                                                                                                                                                                                                                                                                                                                                                                                                                                                                                                                                                                                                                                                                                                                                                                                                                                                                                                                                                                                                                                                                                                                                                                                                                                                                                                                                                                                                                                                                                                                                                                                                                                                | Global Alliance for Vaccines and<br>Immunization (GAVI)          | 5,499,990                                                           | -                           | -             | 5,499,990     |                                                                                                                                                                                                                                                                                     |
| 13 🎇 🔆                                                                                                                                                                                                                                                                                                                                                                                                                                                                                                                                                                                                                                                                                                                                                                                                                                                                                                                                                                                                                                                                                                                                                                                                                                                                                                                                                                                                                                                                                                                                                                                                                                                                                                                                                                                                                                                                                                                                                                                                                                                                                                                        | Government of Australia                                          | 3,840,000                                                           | -                           | -             | 3,840,000     |                                                                                                                                                                                                                                                                                     |
| 14                                                                                                                                                                                                                                                                                                                                                                                                                                                                                                                                                                                                                                                                                                                                                                                                                                                                                                                                                                                                                                                                                                                                                                                                                                                                                                                                                                                                                                                                                                                                                                                                                                                                                                                                                                                                                                                                                                                                                                                                                                                                                                                            | Government of the United Arab<br>Emirates                        | 3,276,000                                                           | -                           | -             | 3,276,000     |                                                                                                                                                                                                                                                                                     |
| 15 🙀                                                                                                                                                                                                                                                                                                                                                                                                                                                                                                                                                                                                                                                                                                                                                                                                                                                                                                                                                                                                                                                                                                                                                                                                                                                                                                                                                                                                                                                                                                                                                                                                                                                                                                                                                                                                                                                                                                                                                                                                                                                                                                                          | Government of Canada                                             | 650,530                                                             | -                           | 2,391,331     | 3,041,861     | For the Global Humanitarian Response Plan (GHRP).                                                                                                                                                                                                                                   |
| 16 jia                                                                                                                                                                                                                                                                                                                                                                                                                                                                                                                                                                                                                                                                                                                                                                                                                                                                                                                                                                                                                                                                                                                                                                                                                                                                                                                                                                                                                                                                                                                                                                                                                                                                                                                                                                                                                                                                                                                                                                                                                                                                                                                        | Japan International Cooperation<br>Agency (JICA)                 | 694,439                                                             | -                           | -             | 694,439       |                                                                                                                                                                                                                                                                                     |
| 17 Save the Children                                                                                                                                                                                                                                                                                                                                                                                                                                                                                                                                                                                                                                                                                                                                                                                                                                                                                                                                                                                                                                                                                                                                                                                                                                                                                                                                                                                                                                                                                                                                                                                                                                                                                                                                                                                                                                                                                                                                                                                                                                                                                                          | Save the Children                                                | 573,000                                                             | -                           | -             | 573,000       |                                                                                                                                                                                                                                                                                     |
| 18                                                                                                                                                                                                                                                                                                                                                                                                                                                                                                                                                                                                                                                                                                                                                                                                                                                                                                                                                                                                                                                                                                                                                                                                                                                                                                                                                                                                                                                                                                                                                                                                                                                                                                                                                                                                                                                                                                                                                                                                                                                                                                                            | Government of the Republic of<br>Korea                           | 300,000                                                             | -                           | -             | 300,000       |                                                                                                                                                                                                                                                                                     |
|                                                                                                                                                                                                                                                                                                                                                                                                                                                                                                                                                                                                                                                                                                                                                                                                                                                                                                                                                                                                                                                                                                                                                                                                                                                                                                                                                                                                                                                                                                                                                                                                                                                                                                                                                                                                                                                                                                                                                                                                                                                                                                                               | Total                                                            | 575,905,421                                                         | 1,559,222,927               | 1,298,542,741 | 3,433,671,089 |                                                                                                                                                                                                                                                                                     |
|                                                                                                                                                                                                                                                                                                                                                                                                                                                                                                                                                                                                                                                                                                                                                                                                                                                                                                                                                                                                                                                                                                                                                                                                                                                                                                                                                                                                                                                                                                                                                                                                                                                                                                                                                                                                                                                                                                                                                                                                                                                                                                                               |                                                                  |                                                                     |                             |               |               |                                                                                                                                                                                                                                                                                     |