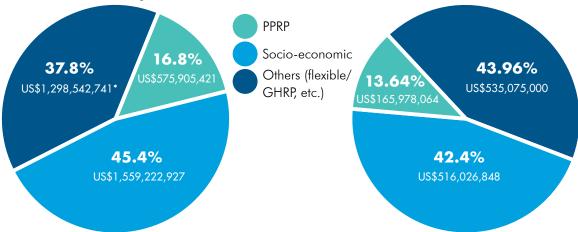

#### **TOTAL CONTRIBUTIONS**

## US\$3.43 BILLION

(US\$3,433,671,089) both delivered and committed, including:

#### TOTAL DELIVERED CONTRIBUTION

## **US\$ 1.217** BILLION

(US\$1,217,079,912) vs US\$2,216,591,177 committed. The total delivered contribution includes:

<sup>\*</sup> This includes a loan worth US\$500 million from the Asian Development Bank (ADB) and a loan of US\$750 million from the Asian Infrastructure Investment Bank (AIIB). As the donors have not yet provided a breakdown of these sums, they cannot be assigned to either the PPRP or socio-economic categories.