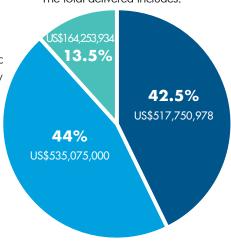

#### TOTAL DELIVERED CONTRIBUTION

(US\$1,217,079,912) vs US\$2,185 billion committed. The total delivered includes: