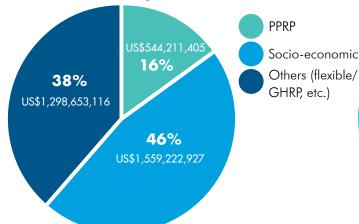

### US\$3.4 BILLION

(US\$3,402,087,448) both delivered and committed, including:

## DONOR CONTRIBUTIONS (US\$)

|      |                                                                                                                                                                                                                                                                                                                                                                                                                                                                                                                                                                                                                                                                                                                                                                                                                                                                                                                                                                                                                                                                                                                                                                                                                                                                                                                                                                                                                                                                                                                                                                                                                                                                                                                                                                                                                                                                                                                                                                                                                                                                                                                                | Donor*                                                           | Funds for PPRP*<br>(including 'flexible'<br>and Pillar 9 funds) | Socio-economic funds | Other funds   | Total         | Notes                                                                                                                                                                                                                                                                    |
|------|--------------------------------------------------------------------------------------------------------------------------------------------------------------------------------------------------------------------------------------------------------------------------------------------------------------------------------------------------------------------------------------------------------------------------------------------------------------------------------------------------------------------------------------------------------------------------------------------------------------------------------------------------------------------------------------------------------------------------------------------------------------------------------------------------------------------------------------------------------------------------------------------------------------------------------------------------------------------------------------------------------------------------------------------------------------------------------------------------------------------------------------------------------------------------------------------------------------------------------------------------------------------------------------------------------------------------------------------------------------------------------------------------------------------------------------------------------------------------------------------------------------------------------------------------------------------------------------------------------------------------------------------------------------------------------------------------------------------------------------------------------------------------------------------------------------------------------------------------------------------------------------------------------------------------------------------------------------------------------------------------------------------------------------------------------------------------------------------------------------------------------|------------------------------------------------------------------|-----------------------------------------------------------------|----------------------|---------------|---------------|--------------------------------------------------------------------------------------------------------------------------------------------------------------------------------------------------------------------------------------------------------------------------|
| 1    |                                                                                                                                                                                                                                                                                                                                                                                                                                                                                                                                                                                                                                                                                                                                                                                                                                                                                                                                                                                                                                                                                                                                                                                                                                                                                                                                                                                                                                                                                                                                                                                                                                                                                                                                                                                                                                                                                                                                                                                                                                                                                                                                | World Bank                                                       | 198,500,000                                                     | 1,278,000,000        | -             | 1,476,500,000 | This includes US\$500 million under Securing Human Investments to Foster Transformation (SHIFT) and a US\$500 million loan/credit under Resilient Institutions for Sustainable Economy (RISE).                                                                           |
| 2    | ADB                                                                                                                                                                                                                                                                                                                                                                                                                                                                                                                                                                                                                                                                                                                                                                                                                                                                                                                                                                                                                                                                                                                                                                                                                                                                                                                                                                                                                                                                                                                                                                                                                                                                                                                                                                                                                                                                                                                                                                                                                                                                                                                            | Asian Development Bank-ADB                                       | 107,280,765                                                     | 200,000,000          | 500,000,000   | 807,280,765   | US\$500 million is a loan. A breakdown is not available.                                                                                                                                                                                                                 |
| 3    | AIIB                                                                                                                                                                                                                                                                                                                                                                                                                                                                                                                                                                                                                                                                                                                                                                                                                                                                                                                                                                                                                                                                                                                                                                                                                                                                                                                                                                                                                                                                                                                                                                                                                                                                                                                                                                                                                                                                                                                                                                                                                                                                                                                           | Asian Infrastructure Investment<br>Bank (AIIB)                   | -                                                               | -                    | 750,000,000   | 750,000,000   | Includes a loan of US\$500 million to Pakistan's Ministry of Finance under COVID-19 Active Response and Expenditure Support (CARES) and a loan of US\$250 million to prevent long-term damage to productive capacity, including human capital. Details are not provided. |
| 4    | $\bigcirc$                                                                                                                                                                                                                                                                                                                                                                                                                                                                                                                                                                                                                                                                                                                                                                                                                                                                                                                                                                                                                                                                                                                                                                                                                                                                                                                                                                                                                                                                                                                                                                                                                                                                                                                                                                                                                                                                                                                                                                                                                                                                                                                     | European Union                                                   | 19,030,902                                                      | 68,277,102           | 35,303,530    | 122,611,534   |                                                                                                                                                                                                                                                                          |
| 5    | DB (Included place) DB (In | Islamic Development Bank                                         | 70,211,876                                                      | -                    | -             | 70,211,876    |                                                                                                                                                                                                                                                                          |
| 6    | $\bigcirc$                                                                                                                                                                                                                                                                                                                                                                                                                                                                                                                                                                                                                                                                                                                                                                                                                                                                                                                                                                                                                                                                                                                                                                                                                                                                                                                                                                                                                                                                                                                                                                                                                                                                                                                                                                                                                                                                                                                                                                                                                                                                                                                     | European Commission (DG ECHO)                                    | 48,215,342                                                      | -                    | -             | 48,215,342    |                                                                                                                                                                                                                                                                          |
| 7    |                                                                                                                                                                                                                                                                                                                                                                                                                                                                                                                                                                                                                                                                                                                                                                                                                                                                                                                                                                                                                                                                                                                                                                                                                                                                                                                                                                                                                                                                                                                                                                                                                                                                                                                                                                                                                                                                                                                                                                                                                                                                                                                                | Government of France                                             | 47,311,160                                                      | 0                    | 0             | 47,311,160    |                                                                                                                                                                                                                                                                          |
| 8    |                                                                                                                                                                                                                                                                                                                                                                                                                                                                                                                                                                                                                                                                                                                                                                                                                                                                                                                                                                                                                                                                                                                                                                                                                                                                                                                                                                                                                                                                                                                                                                                                                                                                                                                                                                                                                                                                                                                                                                                                                                                                                                                                | Government of the United States of America                       | 17,599,130                                                      | 7,000,000            | -             | 24,599,130    |                                                                                                                                                                                                                                                                          |
| 9    |                                                                                                                                                                                                                                                                                                                                                                                                                                                                                                                                                                                                                                                                                                                                                                                                                                                                                                                                                                                                                                                                                                                                                                                                                                                                                                                                                                                                                                                                                                                                                                                                                                                                                                                                                                                                                                                                                                                                                                                                                                                                                                                                | Government of Germany                                            | -                                                               | 5,945,825            | 10,958,255    | 16,904,080    | Flexible funding (PPRP and socio-economic) is listed under 'other', as are some funds for the Global Humanitarian Response Plan. A breakdown of PPRP and socio-economic funding is not provided.                                                                         |
| 10   |                                                                                                                                                                                                                                                                                                                                                                                                                                                                                                                                                                                                                                                                                                                                                                                                                                                                                                                                                                                                                                                                                                                                                                                                                                                                                                                                                                                                                                                                                                                                                                                                                                                                                                                                                                                                                                                                                                                                                                                                                                                                                                                                | Government of Japan                                              | 16,776,155                                                      | -                    | -             | 16,776,155    |                                                                                                                                                                                                                                                                          |
| 11 ( | avi 🚷                                                                                                                                                                                                                                                                                                                                                                                                                                                                                                                                                                                                                                                                                                                                                                                                                                                                                                                                                                                                                                                                                                                                                                                                                                                                                                                                                                                                                                                                                                                                                                                                                                                                                                                                                                                                                                                                                                                                                                                                                                                                                                                          | Global Alliance for Vaccines and Immunization                    | 5,499,990                                                       | -                    | -             | 5,499,990     |                                                                                                                                                                                                                                                                          |
| 12   | B<br>epartment<br>r international<br>evelopment                                                                                                                                                                                                                                                                                                                                                                                                                                                                                                                                                                                                                                                                                                                                                                                                                                                                                                                                                                                                                                                                                                                                                                                                                                                                                                                                                                                                                                                                                                                                                                                                                                                                                                                                                                                                                                                                                                                                                                                                                                                                                | United Kingdom's Department for International Development (DFID) | 4,172,403                                                       | -                    | -             | 4,172,403     |                                                                                                                                                                                                                                                                          |
| 13   | *                                                                                                                                                                                                                                                                                                                                                                                                                                                                                                                                                                                                                                                                                                                                                                                                                                                                                                                                                                                                                                                                                                                                                                                                                                                                                                                                                                                                                                                                                                                                                                                                                                                                                                                                                                                                                                                                                                                                                                                                                                                                                                                              | Government of Australia                                          | 3,840,000                                                       | -                    | -             | 3,840,000     |                                                                                                                                                                                                                                                                          |
| 14   |                                                                                                                                                                                                                                                                                                                                                                                                                                                                                                                                                                                                                                                                                                                                                                                                                                                                                                                                                                                                                                                                                                                                                                                                                                                                                                                                                                                                                                                                                                                                                                                                                                                                                                                                                                                                                                                                                                                                                                                                                                                                                                                                | Government of the United Arab<br>Emirates                        | 3,276,000                                                       | -                    | -             | 3,276,000     |                                                                                                                                                                                                                                                                          |
| 15   | *                                                                                                                                                                                                                                                                                                                                                                                                                                                                                                                                                                                                                                                                                                                                                                                                                                                                                                                                                                                                                                                                                                                                                                                                                                                                                                                                                                                                                                                                                                                                                                                                                                                                                                                                                                                                                                                                                                                                                                                                                                                                                                                              | Government of Canada                                             | 629,124                                                         | -                    | 2,391,331     | 3,020,455     | For the Global Humanitarian Response Plan (GHRP).                                                                                                                                                                                                                        |
| 16   | jica                                                                                                                                                                                                                                                                                                                                                                                                                                                                                                                                                                                                                                                                                                                                                                                                                                                                                                                                                                                                                                                                                                                                                                                                                                                                                                                                                                                                                                                                                                                                                                                                                                                                                                                                                                                                                                                                                                                                                                                                                                                                                                                           | Japan International Cooperation<br>Agency [JICA]                 | 694,439                                                         | -                    | -             | 694,439       |                                                                                                                                                                                                                                                                          |
| 17   | we the Children                                                                                                                                                                                                                                                                                                                                                                                                                                                                                                                                                                                                                                                                                                                                                                                                                                                                                                                                                                                                                                                                                                                                                                                                                                                                                                                                                                                                                                                                                                                                                                                                                                                                                                                                                                                                                                                                                                                                                                                                                                                                                                                | Save the Children                                                | 573,000                                                         | -                    | -             | 573,000       |                                                                                                                                                                                                                                                                          |
|      |                                                                                                                                                                                                                                                                                                                                                                                                                                                                                                                                                                                                                                                                                                                                                                                                                                                                                                                                                                                                                                                                                                                                                                                                                                                                                                                                                                                                                                                                                                                                                                                                                                                                                                                                                                                                                                                                                                                                                                                                                                                                                                                                | The Global Fund                                                  | 301,119                                                         | -                    | -             | 301,119       |                                                                                                                                                                                                                                                                          |
| 19   | # <b>O</b> #                                                                                                                                                                                                                                                                                                                                                                                                                                                                                                                                                                                                                                                                                                                                                                                                                                                                                                                                                                                                                                                                                                                                                                                                                                                                                                                                                                                                                                                                                                                                                                                                                                                                                                                                                                                                                                                                                                                                                                                                                                                                                                                   | Government of Republic of Korea                                  | 300,000                                                         | -                    | -             | 300,000       |                                                                                                                                                                                                                                                                          |
|      |                                                                                                                                                                                                                                                                                                                                                                                                                                                                                                                                                                                                                                                                                                                                                                                                                                                                                                                                                                                                                                                                                                                                                                                                                                                                                                                                                                                                                                                                                                                                                                                                                                                                                                                                                                                                                                                                                                                                                                                                                                                                                                                                | Total                                                            | 544,211,405                                                     | 1,559,222,927        | 1,298,653,116 | 3,402,087,448 |                                                                                                                                                                                                                                                                          |